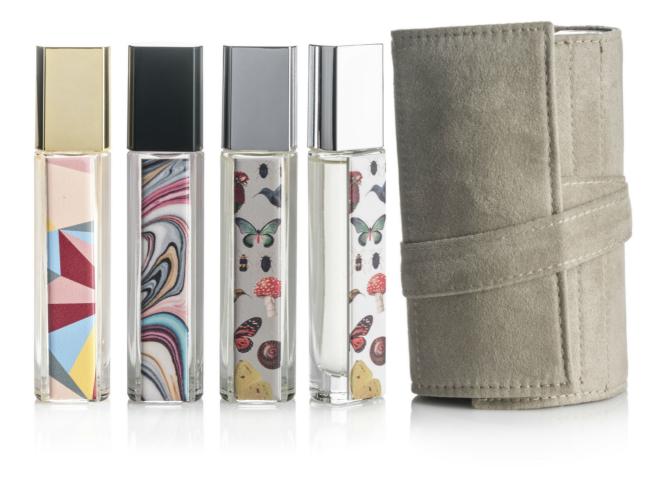

#### Gemel Purse Spray - the design of your dreams

The new Gemel Purse Spray is Quadpack's latest addition to its Q-Line family of products. Conceived by its in-house design team together with Quadpack's Fragrance Division, Gemel is a beautiful little pack with a unique look and feel that hooks into today's trends in aesthetics and usage.

Gemel features a 15ml moulded glass bottle with a PP cap, making it big enough to last a while, yet small enough to fit in a purse. The screw neck allows the product to be easily disassembled for recycling or refilling purposes.

Gemel's distinctive shape gives it a huge potential in terms of personalisation. The cylindrical pack has a flat side, which means it can lie on its side or stand upright. This differentiated design opens up a host of creative glass decoration options, for example, adding ceramic or metal plates, applying 3D print or presenting it in gorgeous secondary packaging concepts like multi-pocket PU pouches.