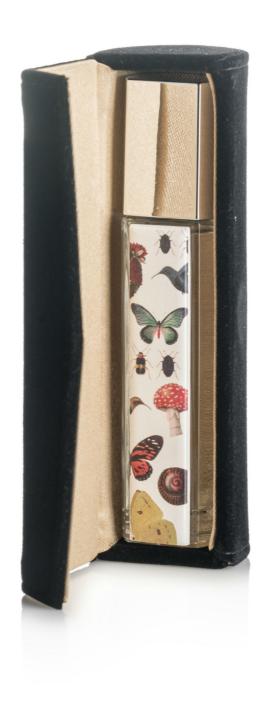

Gemel's distinctive shape gives it a huge potential in terms of personalisation. The cylindrical pack has a flat side, which means it can lie on its side or stand upright. This differentiated design opens up a host of creative glass decoration options, for example, adding ceramic or metal plates, applying 3D print or presenting it in gorgeous secondary packaging concepts like multi-pocket PU pouches.

Check out the Gemel Purse Spray in our online catalogue.

--- ENDS ---