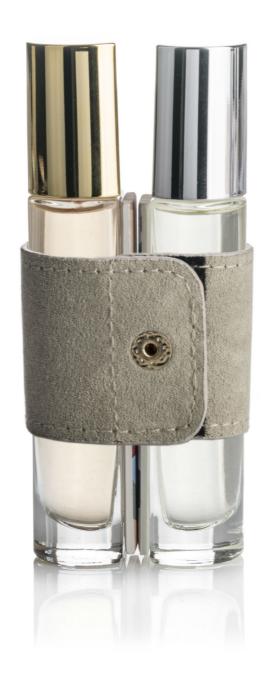

#### Gemel Purse Spray - the design of your dreams

The new Gemel Purse Spray is Quadpack's latest addition to its Q-Line family of products. Conceived by its in-house design team together with Quadpack's Fragrance Division, Gemel is a beautiful little pack with a unique look and feel that hooks into today's trends in aesthetics and usage.

Gemel features a 15ml moulded glass bottle with a PP cap, making it big enough to last a while, yet small enough to fit in a purse. The screw neck allows the product to be easily disassembled for recycling or refilling purposes.

Gemel's distinctive shape gives it a huge potential in terms of personalisation. The cylindrical pack has a flat side, which means it can lie on its side or stand upright. This differentiated design opens up a host of creative glass decoration options, for example, adding ceramic or metal plates, applying 3D print or presenting it in gorgeous secondary packaging concepts like multi-pocket PU pouches.