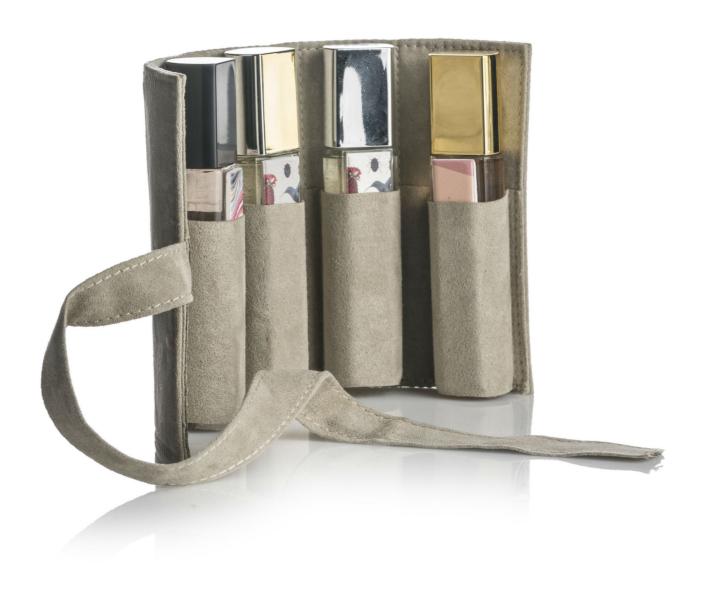

Gemel's distinctive shape gives it a huge potential in terms of personalisation. The cylindrical pack has a flat side, which means it can lie on its side or stand upright. This differentiated design opens up a host of creative glass decoration options, for example, adding ceramic or metal plates, applying 3D print or presenting it in gorgeous secondary packaging concepts like multi-pocket PU pouches.