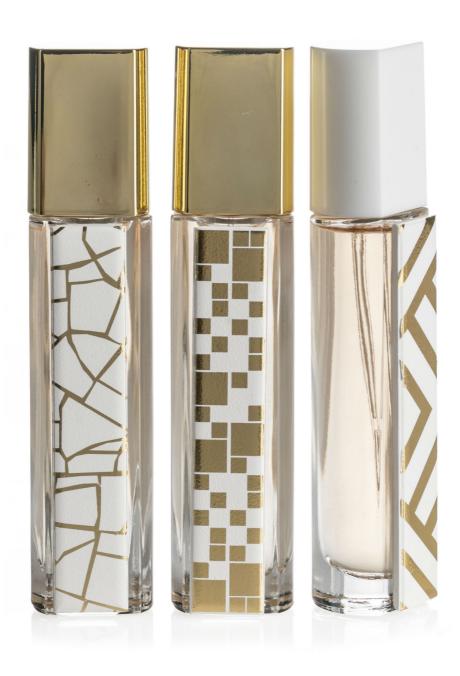

Gemel's distinctive shape gives it a huge potential in terms of personalisation. The cylindrical pack has a flat side, which means it can lie on its side or stand upright. This differentiated design opens up a host of creative glass decoration options, for example, adding ceramic or metal plates, applying 3D print or presenting it in gorgeous secondary packaging concepts like multi-pocket PU pouches.