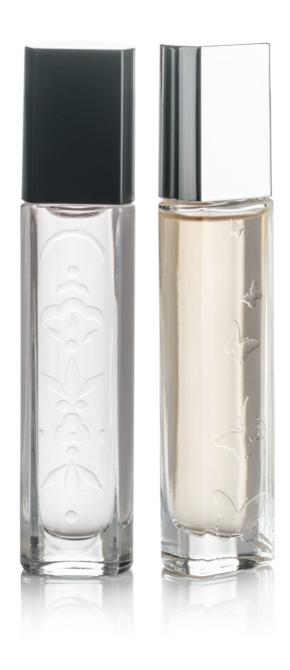

Gemel features a 15ml moulded glass bottle with a PP cap, making it big enough to last a while, yet small enough to fit in a purse. The screw neck allows the product to be easily disassembled for recycling or refilling purposes.

Gemel's distinctive shape gives it a huge potential in terms of personalisation. The cylindrical pack has a flat side, which means it can lie on its side or stand upright. This differentiated design opens up a host of creative glass decoration options, for example, adding ceramic or metal plates, applying 3D print or presenting it in gorgeous secondary packaging concepts like multi-pocket PU pouches.